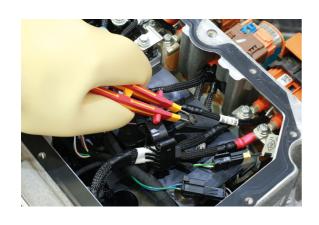

## **VDE Insulated Precision Tweezer 145mm**

A fully insulated pair of precision tweezers, featuring curved tips and anti-slip guards, manufactured to IEC60900 standards, for safe operator use on live circuits up to 1000v AC and 1500v DC. Suitable for use by technicians and mechanics working on hybrid and electric vehicles, together with professional electricians and installers.