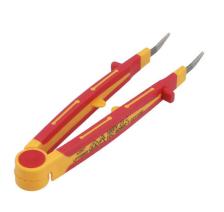

## **VDE Insulated Precision Tweezer 145mm**

A fully insulated pair of precision tweezers, featuring curved tips and anti-slip guards, manufactured to IEC60900 standards, for safe operator use on live circuits up to 1000v AC and 1500v DC. Suitable for use by technicians and mechanics working on hybrid and electric vehicles, together with professional electricians and installers.

## **Additional Information**

- 1000V insulated tweezers with curved tips.
- · Length: 145mm.
- Manufactured from chrome vanadium (50bv30), PP+TPR soft grip handle with slip guards.
- VDE certified. Manufactured to IEC60900 standards, for safe operator use on live voltages up to 1000V AC / 1500V DC.