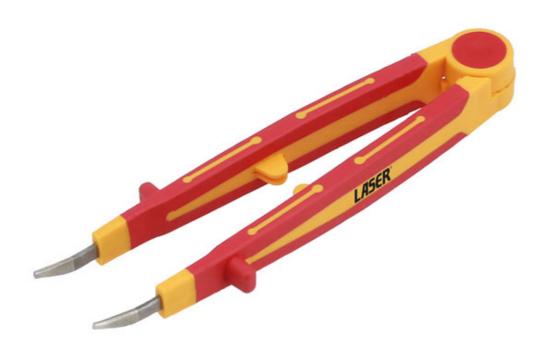

## **VDE Insulated Precision Tweezer 145mm**

A fully insulated pair of precision tweezers, featuring curved tips and anti-slip guards, manufactured to IEC60900 standards, for safe operator use on live circuits up to 1000v AC and 1500v DC. Suitable for use by technicians and mechanics working on hybrid and electric vehicles, together with professional electricians and installers.

## **Additional Information**

- 1000V insulated tweezers with curved tips.
- · Length: 145mm.
- Manufactured from chrome vanadium (50bv30), PP+TPR soft grip handle with slip guards.
- VDE certified. Manufactured to IEC60900 standards, for safe operator use on live voltages up to 1000V AC / 1500V DC.